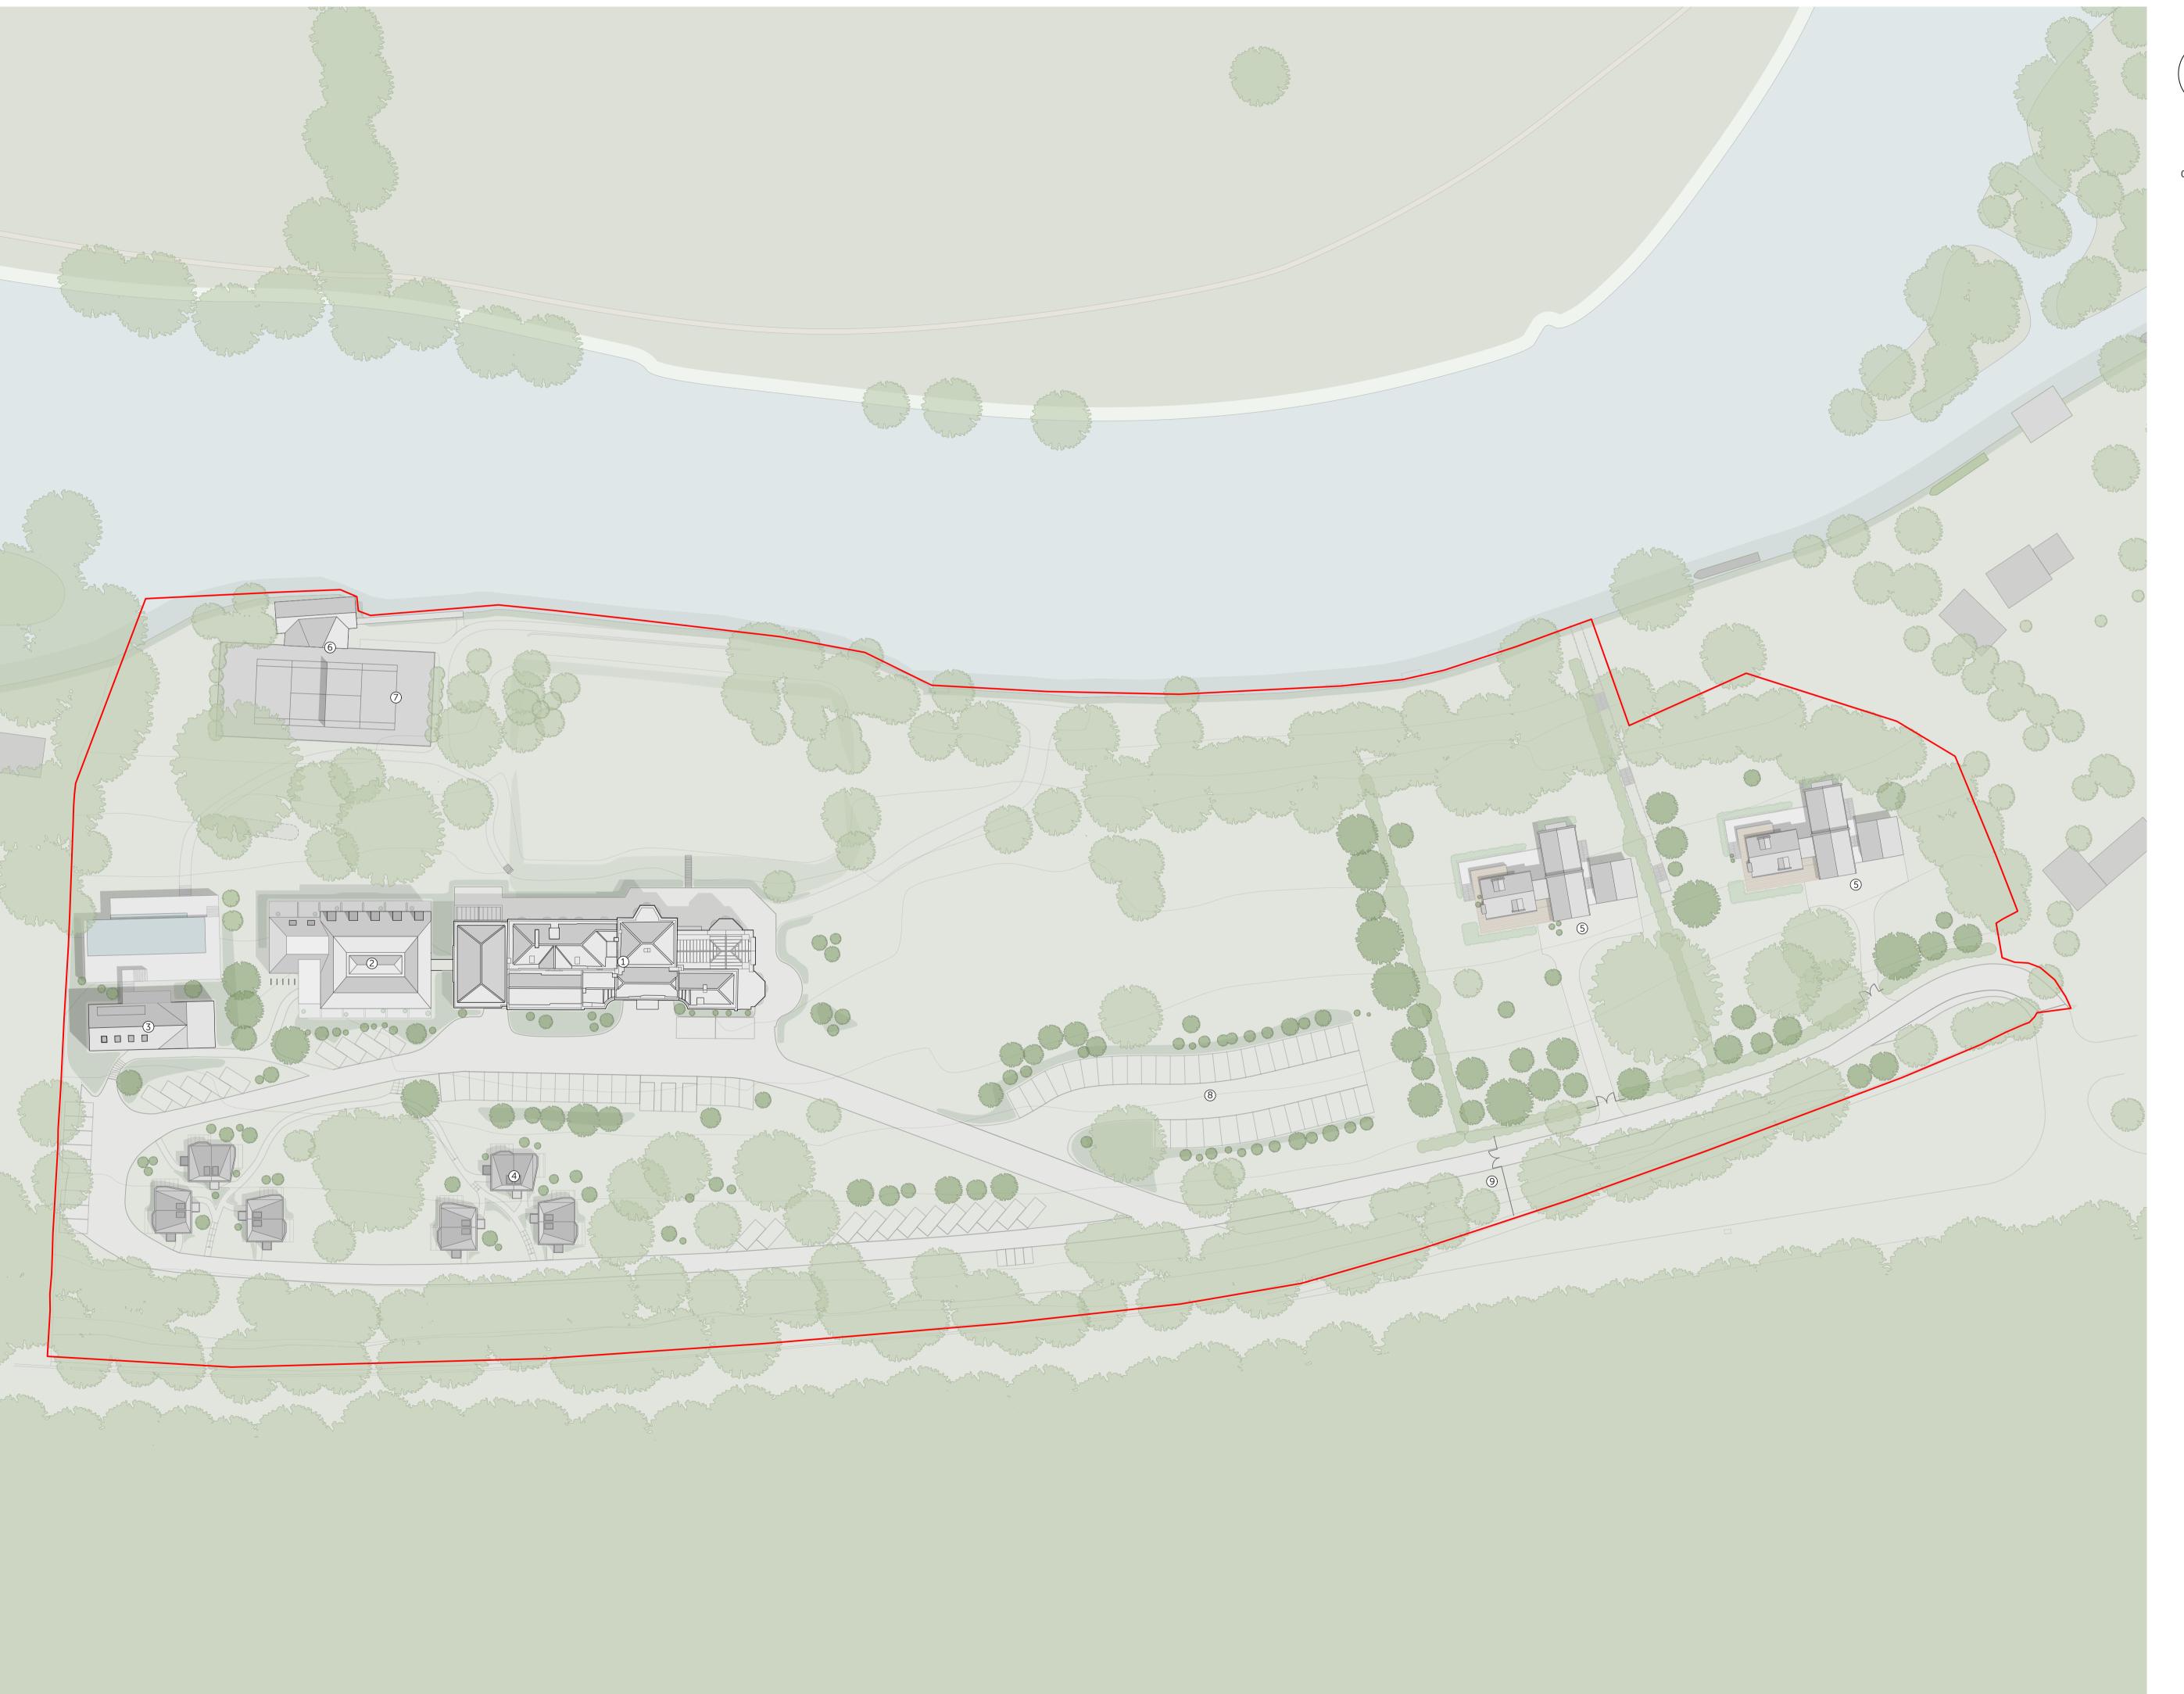

## Scale 1:500 @ A1

## <u>Notes</u>

- 1,440sqm refurbishment and restoration of existing listed building to form boutique hotel and members club, containing 18 hotel bedrooms and suites
- 1,600sqm extension to the west of the existing building containing 28 hotel bedrooms
- 340sqm leisure facility including spa with gym and outdoor swimming pool
- Seven detached lodges inserted amongst the existing trees containing 14 of the 60 hotel bedrooms
- 5. Two detached 415qm 4 bedroom family houses
- 6. Boathouse with mooring area and changing facility
- serving tennis court
- 7. Refurbished tennis court
- 8. Main car park containing 38 spaces
- 9. Proposed gated entrance to hotel